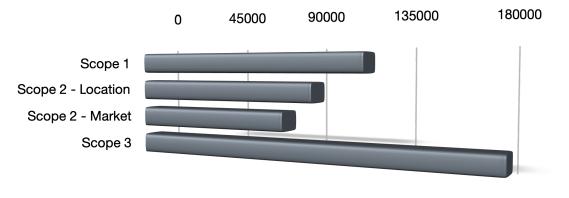

## Abundant, Accurate, Actionable

nvai can provide you with regularly updated emissions data for over 850 publicly traded companies, with up to 7 years of history across 42 countries and 130 industries across 14 sectors *in your choice* of file format, units, and preferred ESG accounting standard.

Our database is rapidly growing, with new companies added every quarter.

Carbon Emissions

Using our proprietary AI engine in hybrid with human supervision, we are able to efficiently ingest all relevant published documents, extract key information, process and standardize the data, and output plug & play metrics.