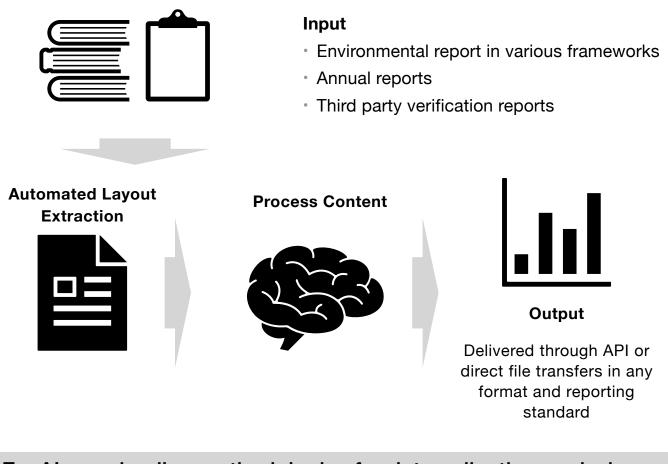

Our database is rapidly growing, with new companies added every quarter.

Carbon Emissions

Using our proprietary AI engine in hybrid with human supervision, we are able to efficiently ingest all relevant published documents, extract key information, process and standardize the data, and output plug & play metrics.

Flexible

Documentation translated into the specific data you need, in the format you want

**Unlimited Access** 

Robust API to retrieve data for any and all tickers in database anytime or on regular schedule. **User Friendly** 

Easy to understand, customize and update selections.

EnvAl Solutions Inc.

EnvAl uses leading methodologies for data collection, emissions accounting, and conversion between frameworks

Real-time learning with minimal training data

Cutting edge natural language processing AI

Consistent with TCFD, SASB, GRI, and other frameworks

Data has been directly used for further climate modelling on an individual company basis using the <u>EnvAl Climate Pathway</u>. Specific sector-based case studies and results were consistent with general findings of the <u>Climate Action Tracker</u> (<u>CAT</u>).